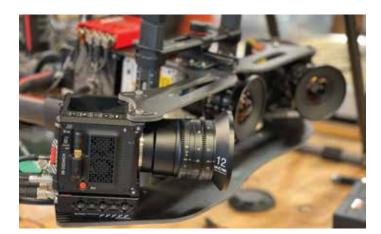

**U-CRANE / FLIGHT HEAD ARRAY:** Specialty built for our Filmotechnic Flight Head 7, this heavyweight and robust system can handle many large scale cameras and lenses. This system is fully customizable to your camera and VFX needs on any Mitchell system as well as our U-Crane arm cars.