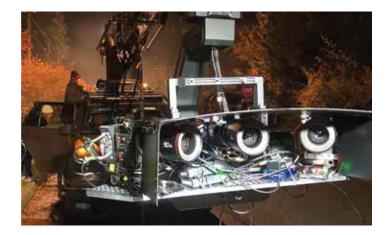

## **Drone & U-CRANE VFX Arrays**

**DRONE / RONIN ARRAY:** This custom built Ronin 2 array system houses 3x RED Komodo cameras and features 3x Laowa 15mm lenses, gen sync, time code and GPI matched. FOV: 15-22mm equivalent with 20% overlap. Remote pan and tilt with horizon lock. 15 minute flight times using RVRD Rapture HEX.