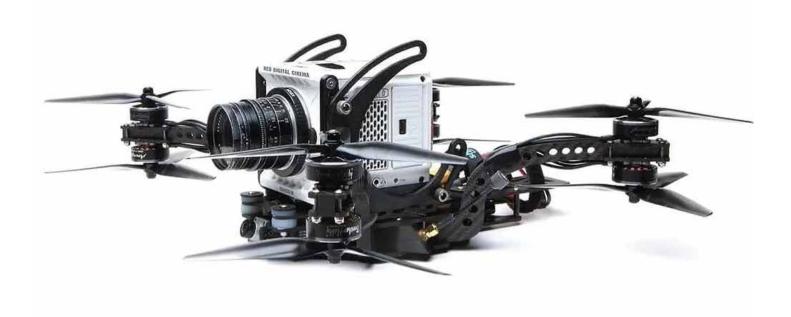

Our smallest cinema camera style drone, the Siccario, is designed and tuned around the RED Komodo to be the quickest, smallest, most versatile FPV drone carrying the latest in compact S35 or full-frame bodies and interchangeable lens combinations. It also has a propeller guard options for safety when flying close to subjects.

## SPECIFICATIONS

- RED Komodo Camera
- Laowa Lenses
- Safety Propeller Guard Option
- Size with Propellers = 15in

- Max Weight = 15lbs
- Max Payload = 4lbs
- Max Speed = +100km/h
- Max Flight Time = 6min