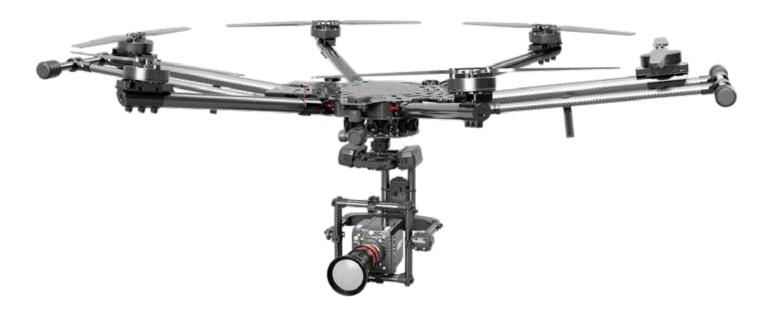

## RVRD's Flagship Ultra Heavy Lift Drone

The RVRD Rapture Hex is our latest Transport Canada SFOC approved Ultra Heavy-Lift drone. Built for demanding productions, the Hex has a maximum lift capacity of 105lbs, which is double the normal legal weight, making the Hex the largest film drone currently in North America. This extra weight capacity allows for large 30lbs camera packages to be flown legally, like the Alexa Mini LF or Sony Venice 2 with Anamorphic Zooms, FIZ, Mattebox, and Rainspinner and for +20min flights.

The Rapture Hex safely operates in rain, snow, wind, in temperatures down to -20c and at elevations up to 12,000ft and has multiple safety redundancies.

## **SPECIFICATIONS**

- Light Weight Carbon Fiber
- Multiple Safety Redundancies
- Max Weight 105lbs
- Max Camera Payload 30lbs
- Max Speed 90km/h