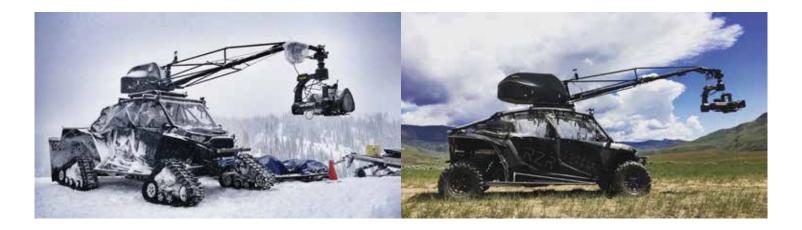

## RVRD's "RZR 4×4" is THE machine for off-road

The RZR 4x4 has a powerful 168hp turbo engine, custom snow tracks, off-road / on-road tires, shock mounts and you can even mount the U-CRANE Dynamic with Flight Head Mini 3 on it!

The Filmotechnic U-CRANE Dynamic is so lightweight, it can can be quickly mounted to nearly any vehicle with roof racks and shipped around the world.

#### U-Crane Dynamic Arm

- Fixed length: 11ft
- 360 pan speed: 6.5 sec
- Max camera package: 60lbs \*Mini 3
- Max camera package: 30lbs \*Ronin 2