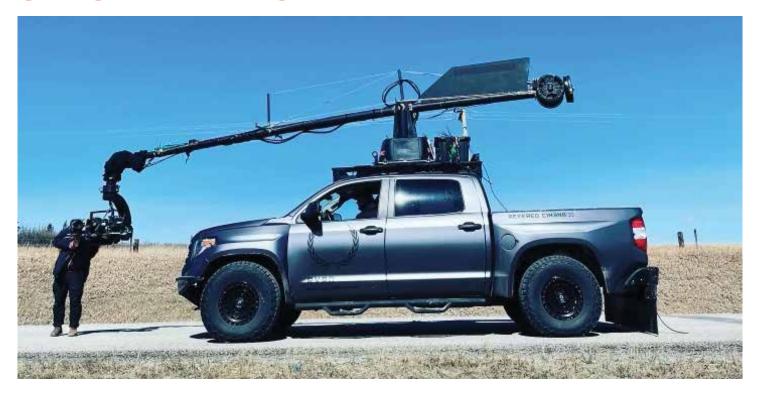

## U-CRANE 6 BAJA TUNDRA

## **Built For The Elements**

Our U-CRANE 6 Toyota Tundra camera truck is built to take punishment. It's oufitted with a Filmotechnic U-Crane 6 with either a 14ft or 20ft reach, Total Chaos Long Travel and King suspension for unmatched Baja Trophy Truck performance. Ideal for filming both on road and off-road pursuit shots that require high precision in less then perfect conditions. Pairs with the Filmotechnic Flight Head 7.

## U-CRANE 6 Arm

- Standard Reach is 14 feet (from the center post)
- Extension Reach is 20 feet (from the center post)
- Maximum lens height is 14', armed 90° to either side of the Chase

Car's chassis (standard Length)

• Maximum lens height is 20', armed 90° to either side of the Chase

Car's chassis (Extended Length)

- Pan & Tilt axis are gyro-stabilized.
- 360° panning capability around the chase car or picture vehicle.
- Minimum operating camera height of the road surface is 12".
- Fulcrum sits 8' off the ground.