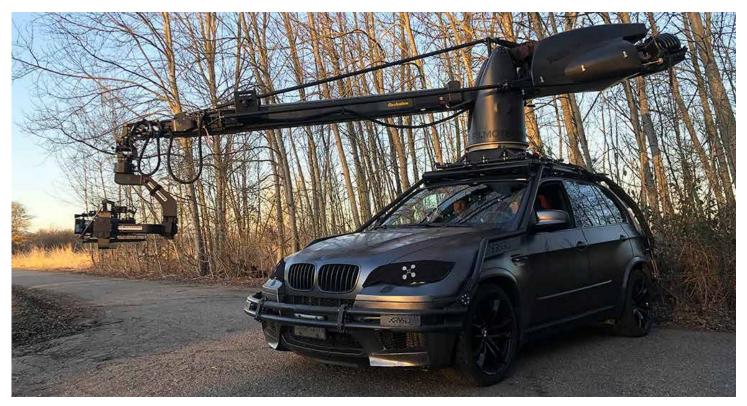

# Telescoping Reach From 13'-20'

The Filmotechnic U-CRANE Telescopic offers adjustable reach from 13ft-20ft! It's capable of lifting large camera packages and VFX arrays weighing up to 110lbs with various Flight Heads. It's secured to our BMW X5 M arm car that provides comfort, performance, precision and speed, making this the ultimate arm for pursuit and chase filming. The U-CRANE BMW is based in Vancouver, BC.

### U-Crane Telescopic Arm Car

- Min length: 13ft
- Max length: 20ft
- 360 pan speed: 4.5 sec
- Max camera:110lbs