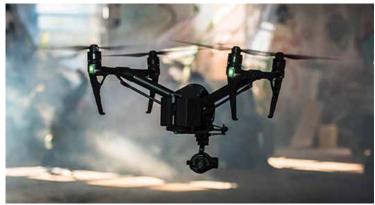

## All In One - Ready To Fly

The DJI Inspire 2 drone is our smallest Dual Operator drone. The DJI Inspire 2 combines quality, innovative design, and state-of-the-art intelligence all in one ready-to-fly system. The DJI Inspire 2 can record up to 6K in Cinema DNG/RAW using DJI Zenmuse X7 interchangable lenses in 24 / 35 / 50 / 75mm.