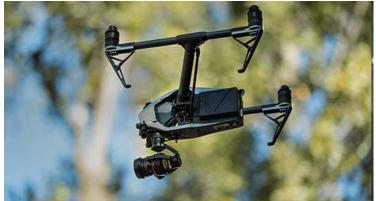

## All In One - Ready To Fly

The DJI Inspire 2 drone is our smallest Dual Operator drone. The DJI Inspire 2 combines quality, innovative design, and state-of-the-art intelligence all in one ready-to-fly system. The DJI Inspire 2 can record up to 6K in Cinema DNG/RAW using DJI Zenmuse X7 interchangable lenses in 24 / 35 / 50 / 75mm.